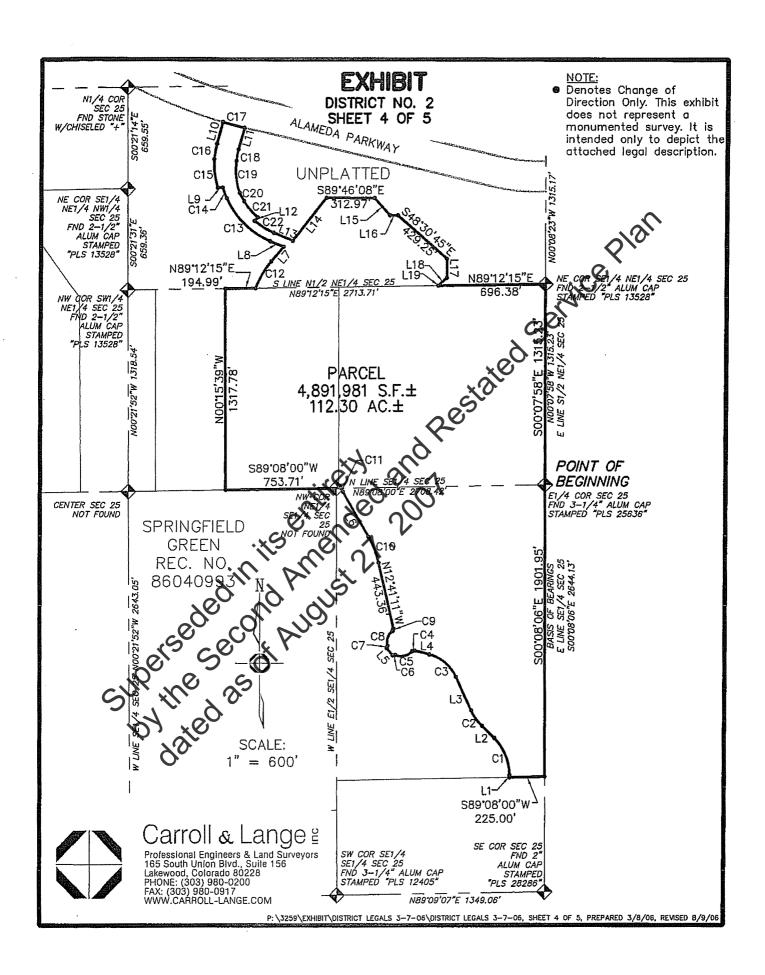

<u>District Boundaries</u>: means the boundaries of the Districts as described in **Exhibit C-1**, **C-2 and C-3**, as amended from time to time as permitted in Section C.3.

<u>District Boundary Map:</u> means the map attached hereto exhibit C-4 depicting the boundaries of the Districts.

#### 3. <u>Location and Configuration of the Districts.</u>

In order to implement the multiple district structure, the boundaries of the Service District and the Financing Districts have been carefully configured as provided in **Exhibit C-4**. District No. 1 will contain approximately 1.01 acres of undeveloped property, District No. 2 will contain approximately 112.30 acres and District No. 3 will contain approximately 195.13 acres. The total acreage of all the Districts will be approximately 308.44 acres. It is currently estimated that at build-out, the Districts will have a total combined population of 3,220 persons and that the Service District will include only undeveloped property. Legal descriptions of the property within the boundaries of District No. 1, District No. 2 and District No. 3 are attached to this Service Plan as **Exhibits C-1**, **C-2** and **C-3**, respectively.