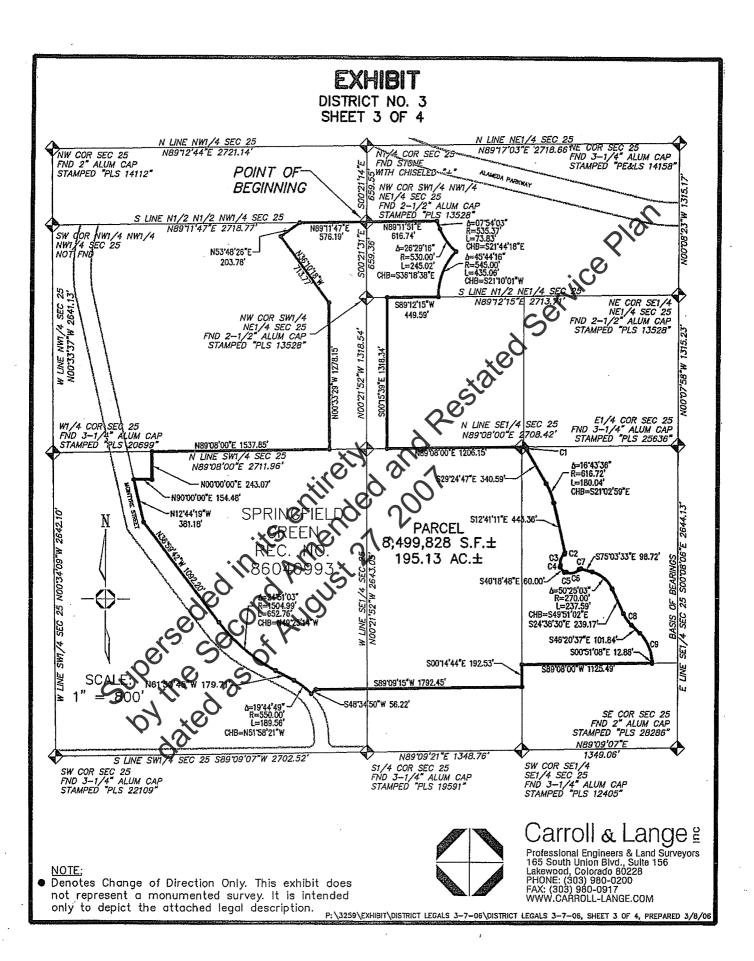

<u>District Boundaries</u>: means the boundaries of the Districts as described in **Exhibit C-1**, **C-2 and C-3**, as amended from time to time as permitted in Section C.3.

<u>District Boundary Map:</u> means the map attached hereto exhibit C-4 depicting the boundaries of the Districts.

#### 3. <u>Location and Configuration of the Districts.</u>

In order to implement the multiple district structure, the boundaries of the Service District and the Financing Districts have been carefully configured as provided in **Exhibit C-4**. District No. 1 will contain approximately 1.01 acres of undeveloped property, District No. 2 will contain approximately 112.30 acres and District No. 3 will contain approximately 195.13 acres. The total acreage of all the Districts will be approximately 308.44 acres. It is currently estimated that at build-out, the Districts will have a total combined population of 3,220 persons and that the Service District will include only undeveloped property. Legal descriptions of the property within the boundaries of District No. 1, District No. 2 and District No. 3 are attached to this Service Plan as **Exhibits C-1**, **C-2** and **C-3**, respectively.