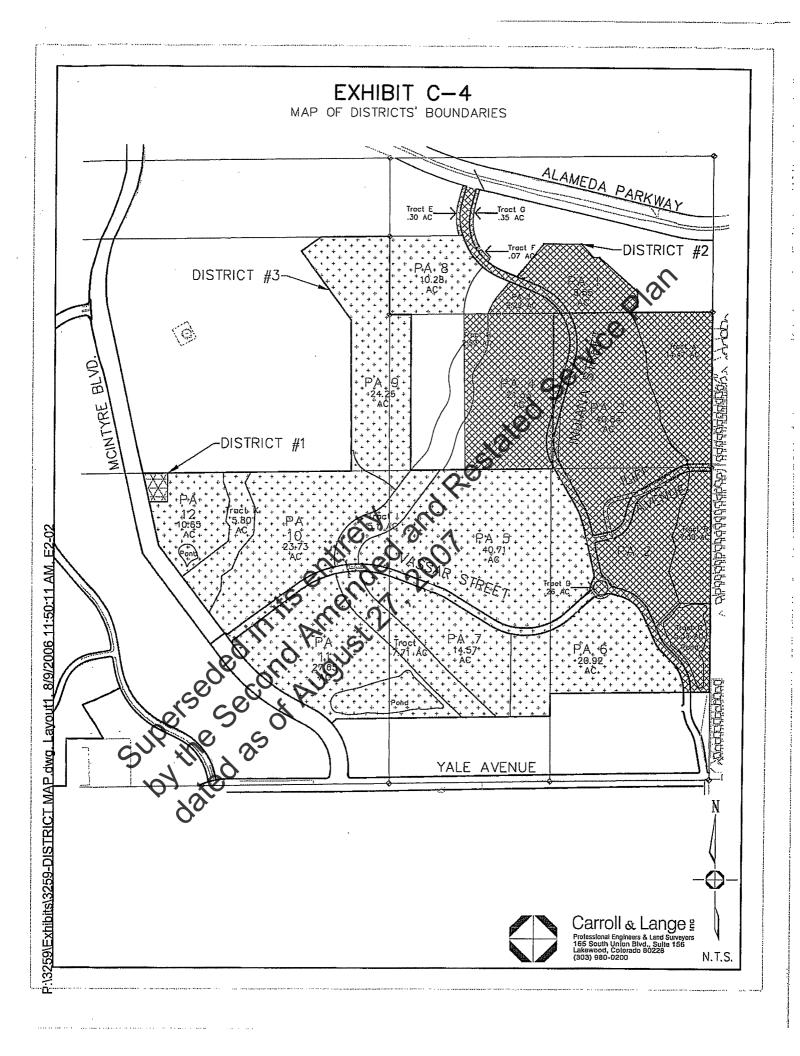

<u>District Boundaries</u>: means the boundaries of the Districts as described in **Exhibit C-1**, **C-2 and C-3**, as amended from time to time as permitted in Section C.3.

<u>District Boundary Map:</u> means the map attached hereto exhibit C-4 depicting the boundaries of the Districts.

#### C. <u>General Overview</u>.

The Districts are located completely within the boundaries of the City. The Districts are generally bounded by Highway C-470 on the west, West Yale Avenue on the south, West Alameda Parkway on the north, and the East line of Section 25, Township 4 South, Range 70 West of the 6th Principal Meridian on the east. The total area to be included within the Districts is approximately 308.44 acres.

#### 3. <u>Location and Configuration of the Districts.</u>

In order to implement the multiple district structure, the boundaries of the Service District and the Financing Districts have been carefully configured as provided in **Exhibit C-4**. District No. 1 will contain approximately 1.01 acres of undeveloped property, District No. 2 will contain approximately 112.30 acres and District No. 3 will contain approximately 195.13 acres. The total acreage of all the Districts will be approximately 308.44 acres. It is currently estimated that at build-out, the Districts will have a total combined population of 3,220 persons and that the Service District will include only undeveloped property. Legal descriptions of the property within the boundaries of District No. 1, District No. 2 and District No. 3 are attached to this Service Plan as **Exhibits C-1**, **C-2** and **C-3**, respectively.