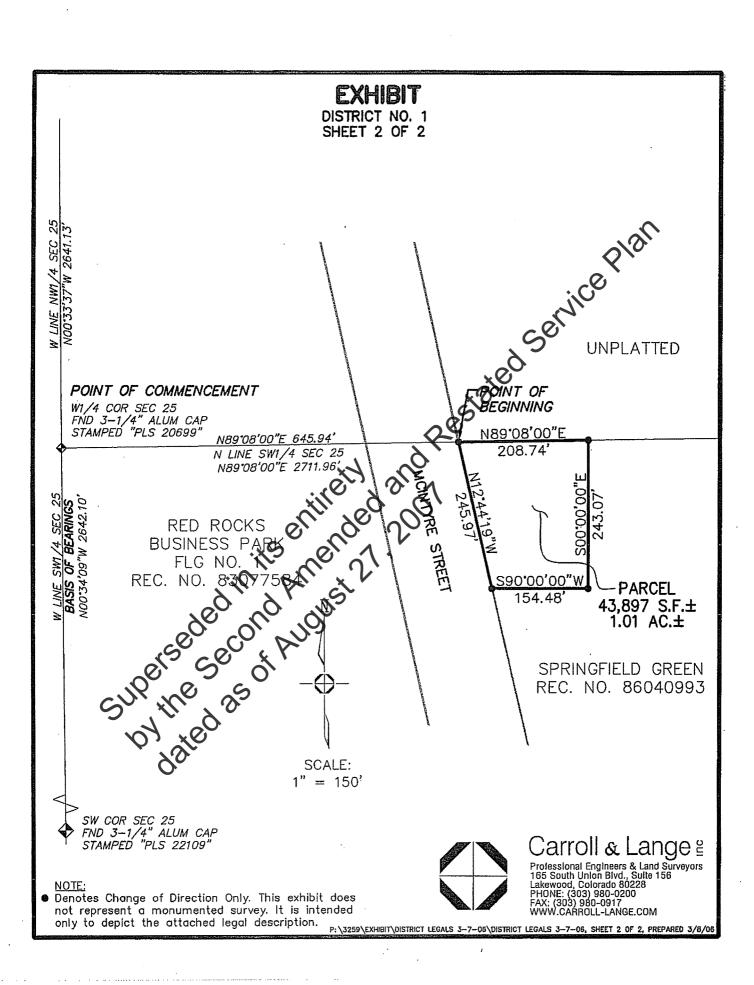

#### 3. <u>Location and Configuration of the Districts.</u>

In order to implement the multiple district structure, the boundaries of the Service District and the Financing Districts have been carefully configured as provided in **Exhibit C-4**. District No. 1 will contain approximately 1.01 acres of undeveloped property, District No. 2 will contain approximately 112.30 acres and District No. 3 will contain approximately 195.13 acres. The total acreage of all the Districts will be approximately 308.44 acres. It is currently estimated that at build-out, the Districts will have a total combined population of 3,220 persons and that the Service District will include only undeveloped property. Legal descriptions of the property within the boundaries of District No. 1, District No. 2 and District No. 3 are attached to this Service Plan as **Exhibits C-1**, **C-2** and **C-3**, respectively.

<u>District Boundaries</u>: means the boundaries of the Districts as described in **Exhibit C-1**, **C-2 and C-3**, as amended from time to time as permitted in Section C.3.

<u>District Boundary Map:</u> means the map attached hereto exhibit C-4 depicting the boundaries of the Districts.